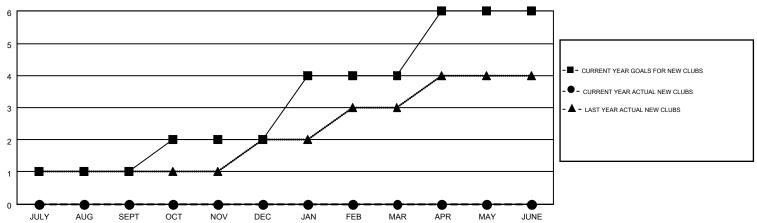

## GOALS AND ACTUAL NEW CLUBS CUMULATIVE

0

0

0

| DROPPED CLUBS: 1  DROPPED MEMBERS |                | 55 CLUBS OF 161 ADDED 1 OR MORE<br>NEW MEMBERS |                                       | ) (70.27%)<br>5 (29.73%) |
|-----------------------------------|----------------|------------------------------------------------|---------------------------------------|--------------------------|
| DECEASED CLUB CANCELLED OTHER     | 24<br>0<br>171 | CLICK HERE FOR HEALTH ASSESSMENT DATA          | FAMILY UNIT MEMBERS HEAD OF HOUSEHOLD | 774<br>371               |
| TOTAL                             | 195            |                                                | NON-HEAD OF HOUSEHOLD                 | 403                      |