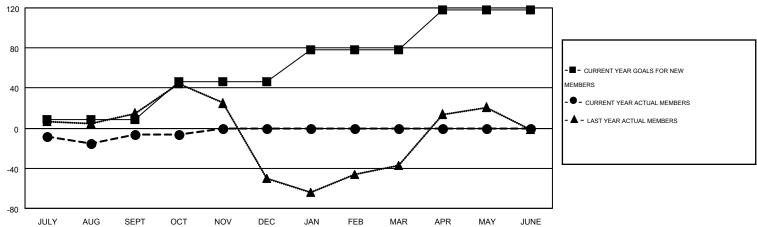

0

2

| Members               |                    |                                        |                    |                  |  |  |  |  |  |
|-----------------------|--------------------|----------------------------------------|--------------------|------------------|--|--|--|--|--|
| RESULTS FOR 2015-2016 |                    |                                        |                    |                  |  |  |  |  |  |
| QUARTER               | NEW MEMBER<br>GOAL | CHARTER AND<br>NEW<br>MEMBERS<br>ADDED | DROPPED<br>MEMBERS | NET<br>GAIN/LOSS |  |  |  |  |  |
| JULY/AUG/SEPT         | 9                  | 148                                    | 154                | -6               |  |  |  |  |  |
| OCT/NOV/DEC           | 37                 | 41                                     | 41                 | 0                |  |  |  |  |  |
| JAN/FEB/MAR           | 32                 | 0                                      | 0                  | 0                |  |  |  |  |  |
| APR/MAY/JUNE          | 40                 | 0                                      | 0                  | 0                |  |  |  |  |  |